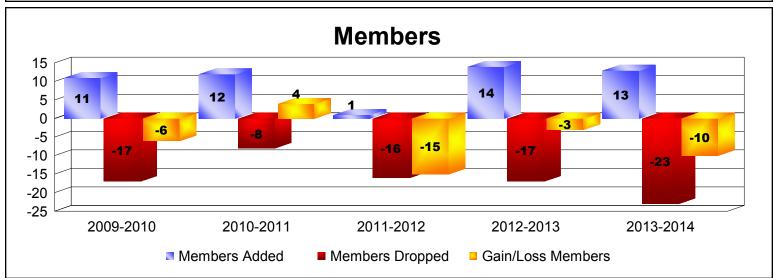

MBR0065 Page 1 of 3 9/2/2014 12:32:30PM

| Year      | New<br>Clubs | Dropped<br>Clubs | Gain/<br>Loss<br>Clubs | New<br>Members | Charter<br>Members | Reinstate<br>Members | Transfer<br>Members | Total<br>Member<br>Added | Total<br>Members<br>Dropped | Gain/<br>Loss<br>Members |
|-----------|--------------|------------------|------------------------|----------------|--------------------|----------------------|---------------------|--------------------------|-----------------------------|--------------------------|
| 2009-2010 | 0            | 0                | 0                      | 0              | 0                  | 0                    | 0                   | 0                        | -3                          | -3                       |
| 2009-2010 | 0            | 0                | 0                      | 0              | 0                  | 0                    | 0                   | 0                        | 0                           | 0                        |
| 2009-2010 | 0            | 0                | 0                      | 10             | 0                  | 0                    | 1                   | 11                       | -14                         | -3                       |
| 2010-2011 | 0            | 0                | 0                      | 2              | 0                  | 0                    | 0                   | 2                        | -1                          | 1                        |
| 2010-2011 | 0            | 0                | 0                      | 2              | 0                  | 0                    | 0                   | 2                        | 0                           | 2                        |
| 2010-2011 | 0            | 0                | 0                      | 7              | 0                  | 1                    | 0                   | 8                        | -7                          | 1                        |
| 2011-2012 | 0            | 0                | 0                      | 0              | 0                  | 0                    | 0                   | 0                        | -1                          | -1                       |
| 2011-2012 | 0            | 0                | 0                      | 0              | 0                  | 0                    | 0                   | 0                        | -6                          | -6                       |
| 2011-2012 | 0            | 0                | 0                      | 1              | 0                  | 0                    | 0                   | 1                        | -9                          | -8                       |
| 2012-2013 | 0            | 0                | 0                      | 5              | 0                  | 0                    | 0                   | 5                        | -3                          | 2                        |
| 2012-2013 | 0            | 0                | 0                      | 0              | 0                  | 0                    | 0                   | 0                        | 0                           | 0                        |
| 2012-2013 | 0            | 0                | 0                      | 8              | 0                  | 0                    | 1                   | 9                        | -14                         | -5                       |
| 2013-2014 | 0            | 0                | 0                      | 3              | 0                  | 0                    | 0                   | 3                        | -4                          | -1                       |
| 2013-2014 | 0            | -1               | -1                     | 0              | 0                  | 0                    | 0                   | 0                        | -7                          | -7                       |
| 2013-2014 | 0            | 0                | 0                      | 10             | 0                  | 0                    | 0                   | 10                       | -12                         | -2                       |
| Average   | 0            | 0                | 0                      | 3              | 0                  | 0                    | 0                   | 3                        | -5                          | -2                       |