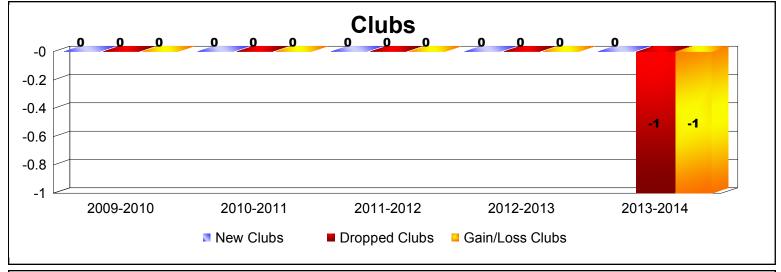

MBR0065 Page 1 of 3 9/2/2014 12:32:30PM

| Year      | New<br>Clubs | Dropped<br>Clubs | Gain/<br>Loss<br>Clubs | New<br>Members | Charter<br>Members | Reinstate<br>Members | Transfer<br>Members | Total<br>Member<br>Added | Total<br>Members<br>Dropped | Gain/<br>Loss<br>Members |
|-----------|--------------|------------------|------------------------|----------------|--------------------|----------------------|---------------------|--------------------------|-----------------------------|--------------------------|
| 2009-2010 | 0            | 0                | 0                      | 0              | 0                  | 0                    | 0                   | 0                        | -3                          | -3                       |
| 2009-2010 | 0            | 0                | 0                      | 0              | 0                  | 0                    | 0                   | 0                        | 0                           | 0                        |
| 2009-2010 | 0            | 0                | 0                      | 10             | 0                  | 0                    | 1                   | 11                       | -14                         | -3                       |
| 2010-2011 | 0            | 0                | 0                      | 2              | 0                  | 0                    | 0                   | 2                        | -1                          | 1                        |
| 2010-2011 | 0            | 0                | 0                      | 2              | 0                  | 0                    | 0                   | 2                        | 0                           | 2                        |
| 2010-2011 | 0            | 0                | 0                      | 7              | 0                  | 1                    | 0                   | 8                        | -7                          | 1                        |
| 2011-2012 | 0            | 0                | 0                      | 0              | 0                  | 0                    | 0                   | 0                        | -1                          | -1                       |
| 2011-2012 | 0            | 0                | 0                      | 0              | 0                  | 0                    | 0                   | 0                        | -6                          | -6                       |
| 2011-2012 | 0            | 0                | 0                      | 1              | 0                  | 0                    | 0                   | 1                        | -9                          | -8                       |
| 2012-2013 | 0            | 0                | 0                      | 5              | 0                  | 0                    | 0                   | 5                        | -3                          | 2                        |
| 2012-2013 | 0            | 0                | 0                      | 0              | 0                  | 0                    | 0                   | 0                        | 0                           | 0                        |
| 2012-2013 | 0            | 0                | 0                      | 8              | 0                  | 0                    | 1                   | 9                        | -14                         | -5                       |
| 2013-2014 | 0            | 0                | 0                      | 3              | 0                  | 0                    | 0                   | 3                        | -4                          | -1                       |
| 2013-2014 | 0            | -1               | -1                     | 0              | 0                  | 0                    | 0                   | 0                        | -7                          | -7                       |
| 2013-2014 | 0            | 0                | 0                      | 10             | 0                  | 0                    | 0                   | 10                       | -12                         | -2                       |
| Average   | 0            | 0                | 0                      | 3              | 0                  | 0                    | 0                   | 3                        | -5                          | -2                       |