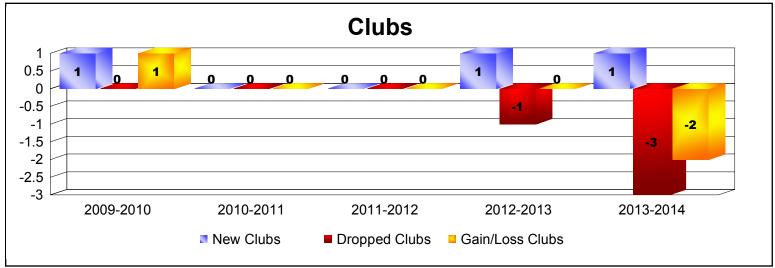

District 49 B ALASKA

As of June 2014 Cumulative

| Year      | New<br>Clubs | Dropped<br>Clubs | Gain/<br>Loss<br>Clubs | New<br>Members | Charter<br>Members | Reinstate<br>Members | Transfer<br>Members | Total<br>Member<br>Added | Total<br>Members<br>Dropped | Gain/<br>Loss<br>Members |
|-----------|--------------|------------------|------------------------|----------------|--------------------|----------------------|---------------------|--------------------------|-----------------------------|--------------------------|
| 2009-2010 | 1            | 0                | 1                      | 112            | 38                 | 4                    | 1                   | 155                      | -132                        | 23                       |
| 2010-2011 | 0            | 0                | 0                      | 86             | 0                  | 3                    | 8                   | 97                       | -126                        | -29                      |
| 2011-2012 | 0            | 0                | 0                      | 99             | 0                  | 42                   | 0                   | 141                      | -232                        | -91                      |
| 2012-2013 | 1            | -1               | 0                      | 108            | 25                 | 4                    | 1                   | 138                      | -131                        | 7                        |
| 2013-2014 | 1            | -3               | -2                     | 118            | 20                 | 9                    | 5                   | 152                      | -208                        | -56                      |
| Average   | 1            | -1               | 0                      | 105            | 17                 | 12                   | 3                   | 137                      | -166                        | -29                      |