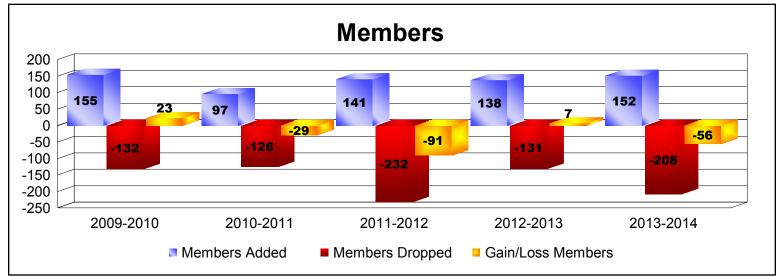

District 49 B ALASKA

As of June 2014 Cumulative

| Year      | New<br>Clubs | Dropped<br>Clubs | Gain/<br>Loss<br>Clubs | New<br>Members | Charter<br>Members | Reinstate<br>Members | Transfer<br>Members | Total<br>Member<br>Added | Total<br>Members<br>Dropped | Gain/<br>Loss<br>Members |
|-----------|--------------|------------------|------------------------|----------------|--------------------|----------------------|---------------------|--------------------------|-----------------------------|--------------------------|
| 2009-2010 | 1            | 0                | 1                      | 112            | 38                 | 4                    | 1                   | 155                      | -132                        | 23                       |
| 2010-2011 | 0            | 0                | 0                      | 86             | 0                  | 3                    | 8                   | 97                       | -126                        | -29                      |
| 2011-2012 | 0            | 0                | 0                      | 99             | 0                  | 42                   | 0                   | 141                      | -232                        | -91                      |
| 2012-2013 | 1            | -1               | 0                      | 108            | 25                 | 4                    | 1                   | 138                      | -131                        | 7                        |
| 2013-2014 | 1            | -3               | -2                     | 118            | 20                 | 9                    | 5                   | 152                      | -208                        | -56                      |
| Average   | 1            | -1               | 0                      | 105            | 17                 | 12                   | 3                   | 137                      | -166                        | -29                      |